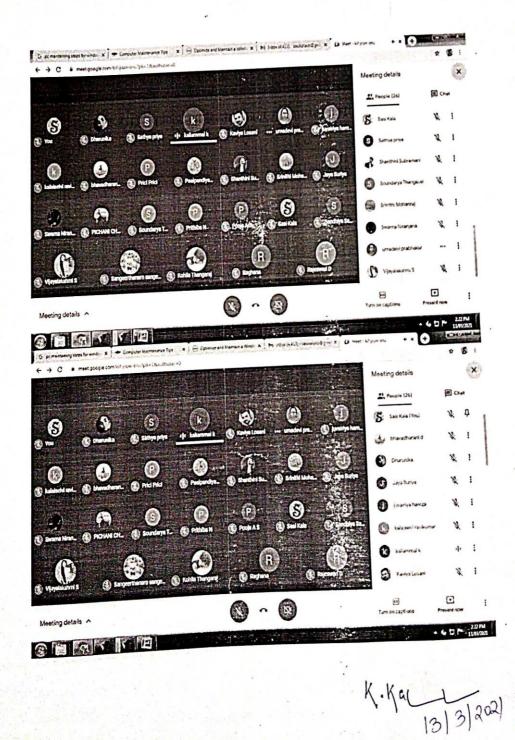

## Grievance and Redressal Committee 2020 - 21

The Grievance and Redressal Committee conduct an Online Meeting on13.03.2021 through Google Meet at 1:30 - 2:30 PM.

Google Meet Link : https://meet.google.com/kif-jruw-snu